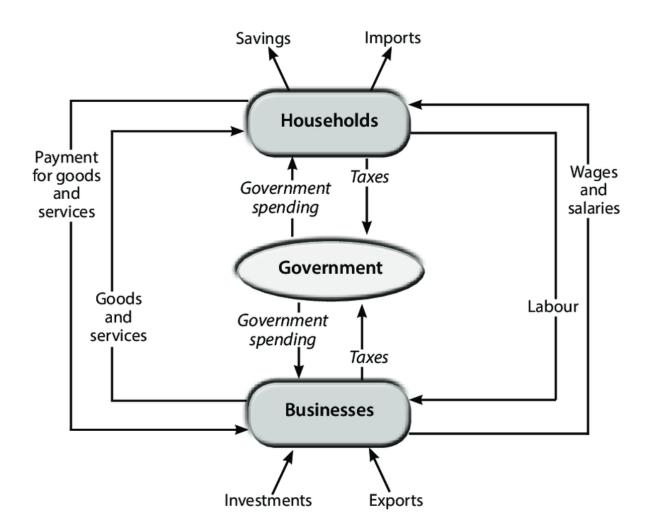

## Jigsaw puzzle

Te Ōhanga Māori is not a separate, distinct, and clearly identifiable segment of the Aotearoa economy.

It is a closely connected component of numerous pieces of the jigsaw puzzle that together make up the economy of Aotearoa.

Māori participation, contribution, and connections to this jigsaw puzzle can be seen in several areas.





### Jigsaw puzzle



















# Jigsaw puzzle













## Ngā hua - Observations



- ☐ Looking beyond Te Tiriti settlements
- ☐ Dramatic population and employment changes
- ☐ Broadening skill base for the workforce
- ☐ Assets across many sectors
- ☐ Contributions to GDP across all dimensions
- ☐ Delivery of wellbeing through numerous avenues

6



## Dramatic population and employment changes







### Māori skill level – tale of two halves





# Māori in business – dominated by high skilled category

#### Skill composition of employed Māori 2018





## Asset base has grown significantly

## In 2018, the financial value of the asset base totalled \$68.7 billion







# Asset base spread across the rohe







### Asset base spread across all sectors

#### Financial asset base of Te Ōhanga Māori by sector, 2018







## Value