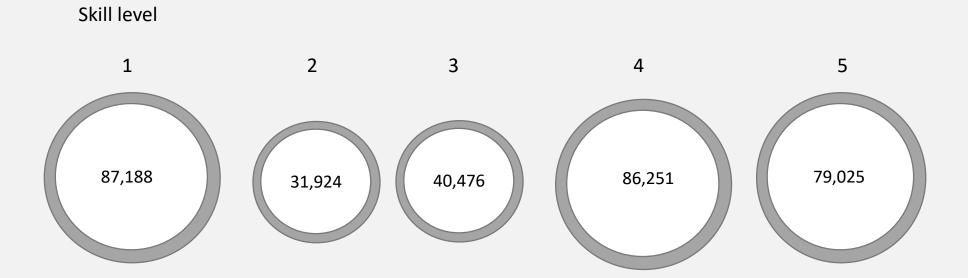

### Māori skill level – tale of two halves

#### Skill composition of employed Māori 2018