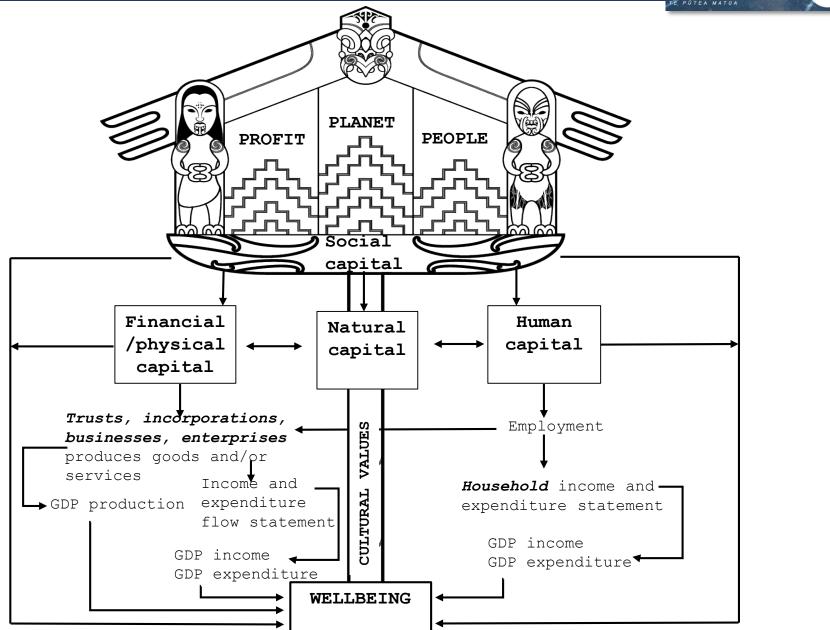

## Jigsaw puzzle

Te Ōhanga Māori is not a separate, distinct, and clearly identifiable segment of the Aotearoa economy.

It is a closely connected component of numerous pieces of the jigsaw puzzle that together make up the economy of Aotearoa.

Māori participation, contribution, and connections to this jigsaw puzzle can be seen in several areas.





### Jigsaw puzzle



















# Jigsaw puzzle













## Ngā hua - Observations



- ☐ Looking beyond Te Tiriti settlements
- ☐ Dramatic population and employment changes
- ☐ Broadening skill base for the workforce
- ☐ Assets across many sectors
- ☐ Contributions to GDP across all dimensions
- ☐ Delivery of wellbeing through numerous avenues

6



## Dramatic population and employment changes







### Māori skill level – tale of two halves





# Māori in business – dominated by high skilled category

#### Skill composition of employed Māori 2018





## Asset base has grown significantly

## In 2018, the financial value of the asset base totalled \$68.7 billion







# Asset base spread across the rohe







### Asset base spread across all sectors

#### Financial asset base of Te Ōhanga Māori by sector, 2018







## Value add -