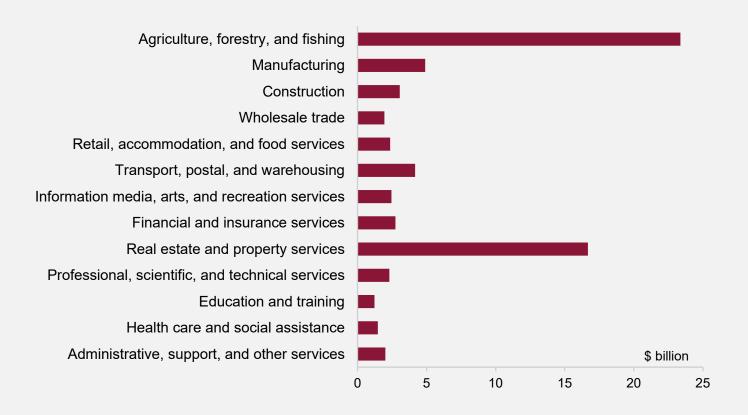

### Asset base spread across all sectors

#### Financial asset base of Te Ōhanga Māori by sector, 2018