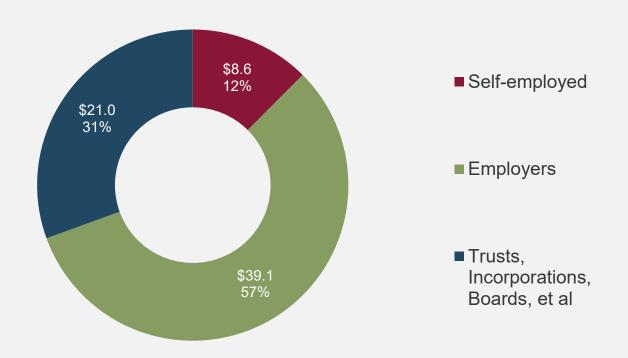

## In 2018, the financial value of the asset base totalled \$68.7 billion

### Asset base spread across all sectors

#### Financial asset base of Te Ōhanga Māori by sector, 2018