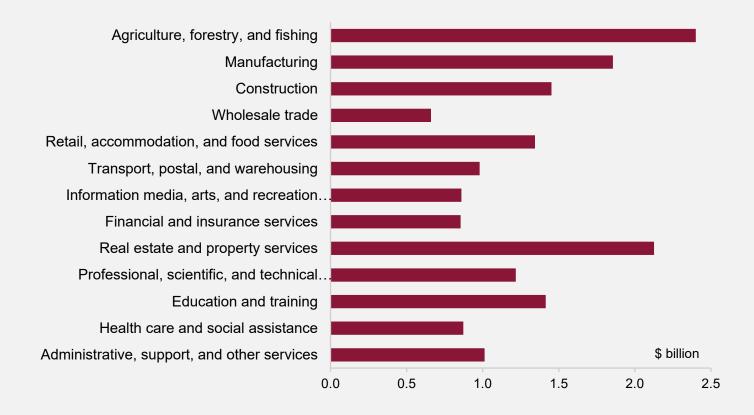

## Value add - \$17 billion to Aotearoa economy

#### Value added of Te Ōhanga Māori by sector, 2018