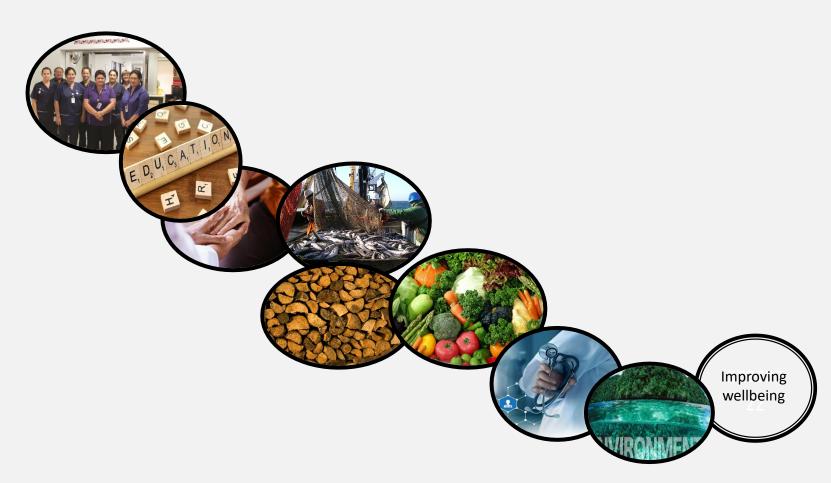

base for the workforce
- ☐ Assets across many sectors
- ☐ Contributions to GDP across all dimensions
- ☐ Delivery of wellbeing through numerous avenues

6



## Dramatic population and employment changes







### Māori skill level – tale of two halves





# Māori in business – dominated by high skilled category

#### Skill composition of employed Māori 2018





## Asset base has grown significantly

## In 2018, the financial value of the asset base totalled \$68.7 billion







# Asset base spread across the rohe







### Asset base spread across all sectors

#### Financial asset base of Te Ōhanga Māori by sector, 2018







## Value add - \$17 billion to Aotearoa economy

#### Value added of Te Ōhanga Māori by sector, 2018











# Delivering wellbeing



### Māori entities





# Future challenges

- ☐ Right support for SMEs
- ☐ Distribution of income and wealth home ownership and in-work poverty
- ☐ Increasing skills multi-generational effort.