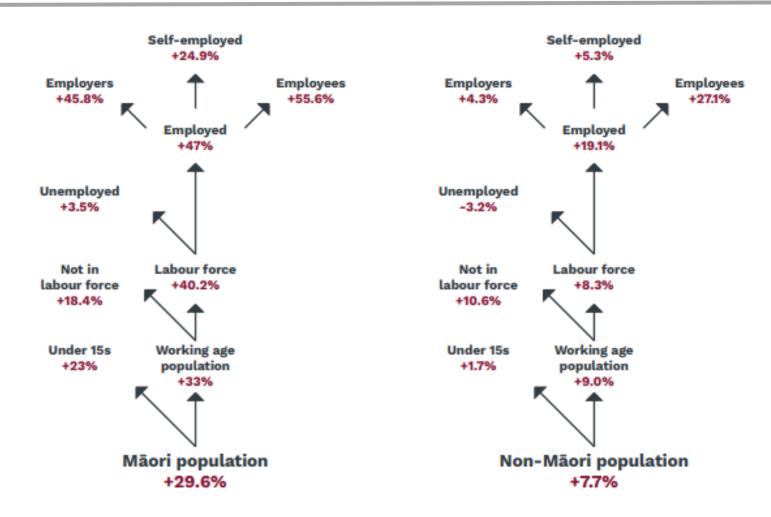

## Jigsaw puzzle

Te Ōhanga Māori is not a separate, distinct, and clearly identifiable segment of the Aotearoa economy.

It is a closely connected component of numerous pieces of the jigsaw puzzle that together make up the economy of Aotearoa.

Māori participation, contribution, and connections to this jigsaw puzzle can be seen in several areas.





### Jigsaw puzzle



















# Jigsaw puzzle













## Ngā hua - Observations



- ☐ Looking beyond Te Tiriti settlements
- ☐ Dramatic population and employment changes
- ☐ Broadening skill base for the workforce
- ☐ Assets across many sectors
- ☐ Contributions to GDP across all dimensions
- ☐ Delivery of wellbeing through numerous avenues

6



## Dramatic population and employment changes







### Māori skill level – tale of two halves





# Māori in business – dominated by high skilled category

#### Skill composition of employed Māori 2018





## Asset base has grown significantly

## In 2018, the financial value of the asset base totalled \$68.7 billion







# Asset base spread across the rohe







### Asset base spread across all sectors

#### Financial asset base of Te Ōhanga Māori by sector, 2018







## Value add - \$17 billion to Aotearoa economy

#### Value added of Te Ōhanga Māori by sector, 2018











# Delivering wellbeing



### Māori entities





# Future challenges

- ☐ Right support for SMEs
- ☐ Distribution of income and wealth home ownership and in-work poverty
- ☐ Increasing skills multi-generational effort.