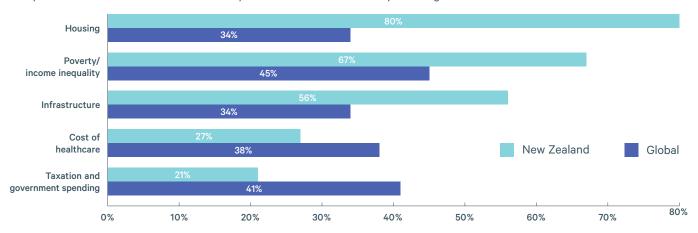

# **SOCIAL AND ECONOMIC ISSUES**

Top social and economic issues selected by New Zealand directors compared to global results