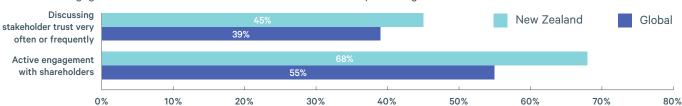

### STAKEHOLDER TRUST AND ENGAGEMENT

Levels of engagement with stakeholders New Zealand directors compared to global results