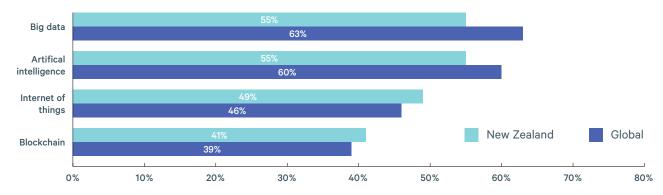

### **TECHNOLOGY AND DISRUPTION**

New Zealand directors who agree or strongly agree their board has high levels of awareness about cyber risk compared to global directors

Top technological disruptions identified by New Zealand directors compared to global directors